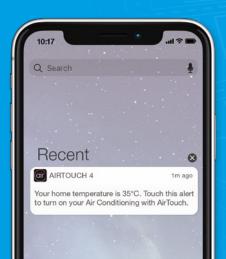

#### Staying with you

You won't have to come home to an oven in summer or a freezer in winter again.

On a hot or cold day the app can send you a temperature alert inviting you to turn on the air conditioning remotely.