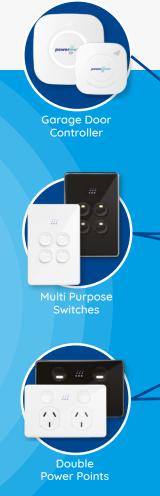

#### Lighting / Power / Smart Switches

Your AirTouch with Zimi Cloud Connect takes the complexity out of connectivity to control what you like, when and how you like.

### Heated towels at 6am

Schedule your switches with Zimi

### Never forget to turn it off

A switch with inbuilt timers & schedules adds a touch of simplicity in your everyday life

## Switch your outdoor lights on from inside

Great for garden and pool lighting