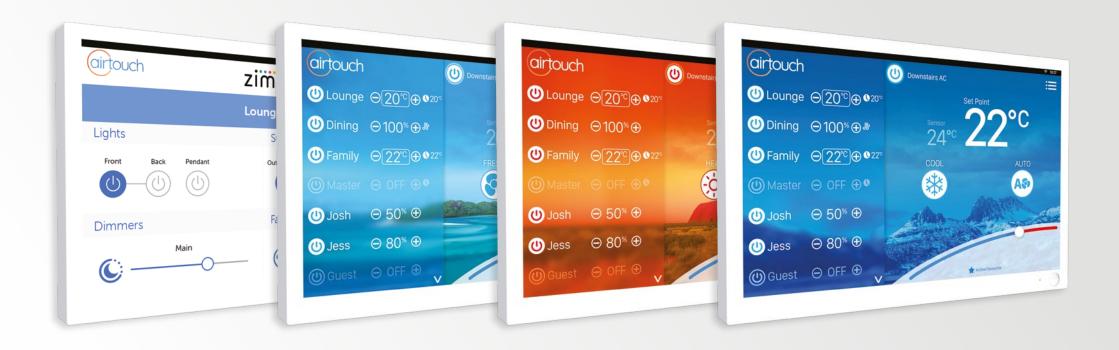

#### Lighting / Power / Smart Switches

Your AirTouch with Zimi Cloud Connect takes the complexity out of connectivity to control what you like, when and how you like.

**Zimi Cloud Connect** future proofs all your Zimi devices allowing for new app and voice updates to be provided.

Expand AirTouch and have a light bulb moment

Set the scene with the right light and temperature with smart lighting and air conditioning.
Control anything from your all in one system.