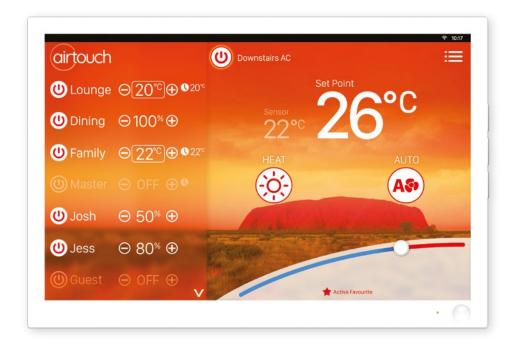

# Comfort, Control, Efficiency Welcome to your smart home

Cool the house down before you get home in summer, or warm it up before you wake up in winter.

2 Consoles

AirTouch 4 can control up to 4 ducted air conditioners and 16 zones across multiple storeys from 1 or 2 consoles in your home.

#### With AirTouch

Our newly developed AirTouch 4 App gives you the same level of control of your AC unit as the touchscreen console, allowing anyone with a smartphone or tablet to set their own personal comfort level in the room they are in.