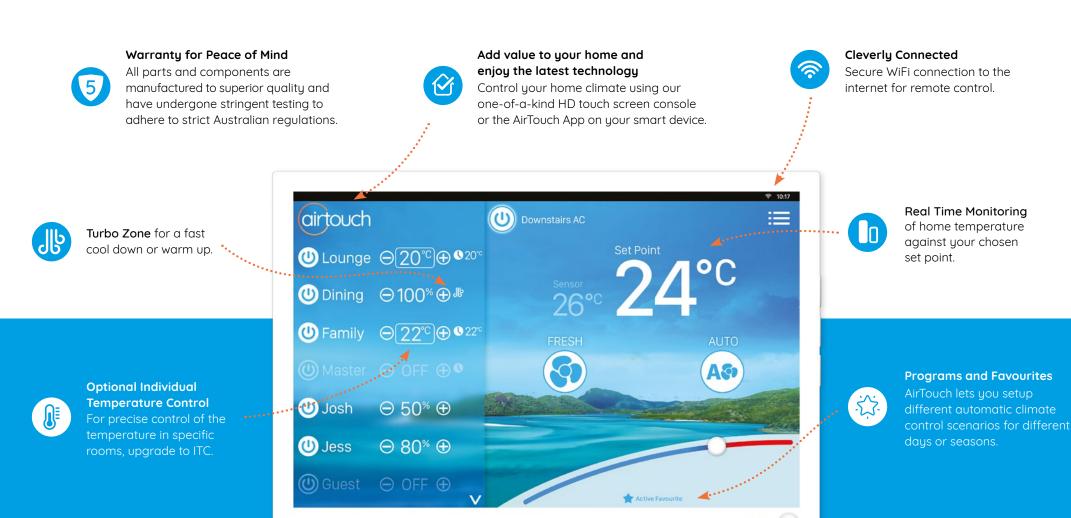

### INDIVIDUAL TEMPERATURE CONTROL

With optional Individual Temperature Control Technology (ITC), AirTouch monitors temperatures and smartly adjusts airflow as needed around your home.

When some rooms get too hot or cold, AirTouch will adjust their airflow to maintain temperature, without wasting energy on rooms already comfortable.

With ITC, you get an additional wireless On/Off switch for each zone in your home.

#### With AirTouch

Our newly developed AirTouch 4 App gives you the same level of control of your AC unit as the touchscreen console, allowing anyone with a smartphone or tablet to set their own personal comfort level in the room they are in.

#### Efficiency is everything

With the AirTouch app you can be sure you don't waste energy cooling or heating an empty building.

#### Staying with you

You won't have to come home to an oven in summer or a freezer in winter again.

On a hot or cold day the app can send you a temperature alert inviting you to turn on the air conditioning remotely.