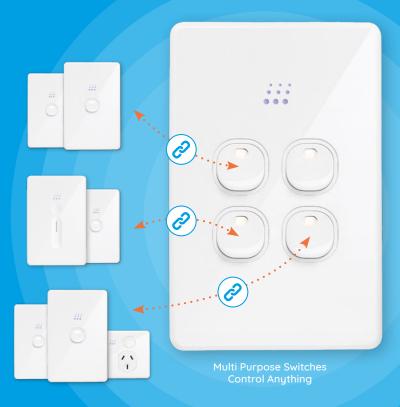

## Behaviour Link... Your Favourite Control

You can very simply and easily link Zimi devices to experience your favourite smart home accessories for lighting, appliances and more.

Zimi's unique Behaviour Link is a simple solution to control your home.