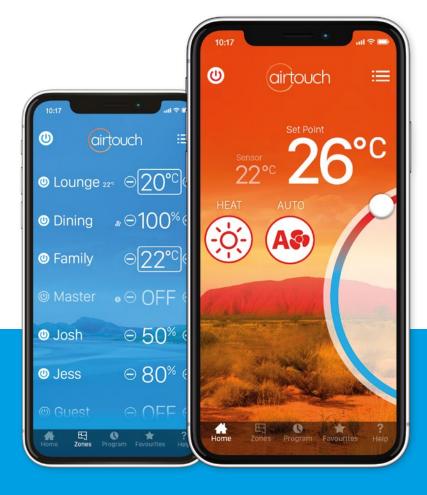

#### With AirTouch

Our newly developed AirTouch 4 App gives you the same level of control of your AC unit as the touchscreen console, allowing anyone with a smartphone or tablet to set their own personal comfort level in the room they are in.

### INDIVIDUAL TEMPERATURE CONTROL

With optional Individual Temperature Control Technology (ITC), AirTouch monitors temperatures and smartly adjusts airflow as needed around your home.

When some rooms get too hot or cold, AirTouch will adjust their airflow to maintain temperature, without wasting energy on rooms already comfortable.

With ITC, you get an additional wireless On/Off switch for each zone in your home.