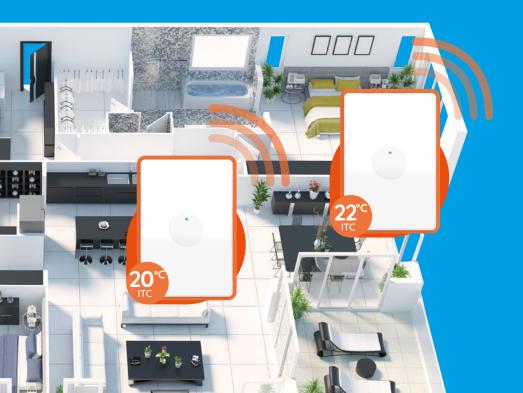

### INDIVIDUAL TEMPERATURE CONTROL

With optional Individual Temperature Control Technology (ITC), AirTouch monitors temperatures and smartly adjusts airflow as needed around your home.

When some rooms get too hot or cold, AirTouch will adjust their airflow to maintain temperature, without wasting energy on rooms already comfortable.

With ITC, you get an additional wireless On/Off switch for each zone in your home.