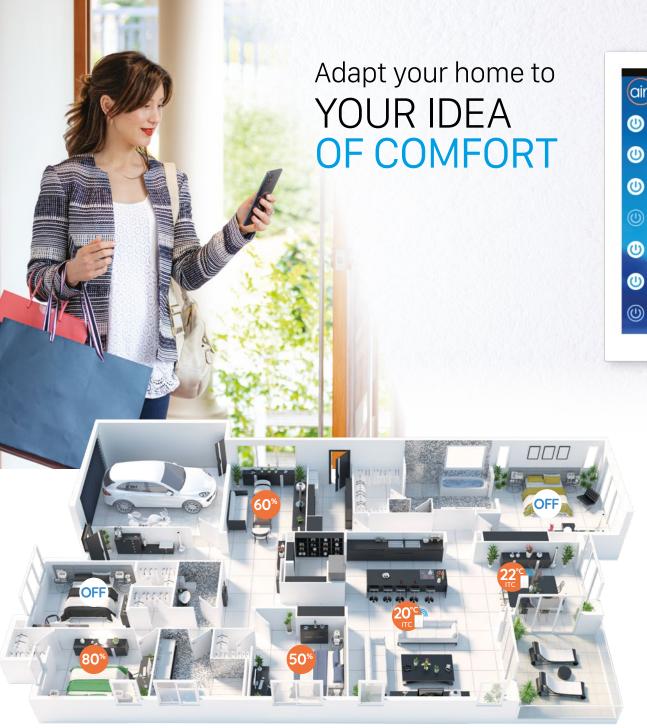

### INDIVIDUAL TEMPERATURE CONTROL

With optional Individual Temperature Control Technology (ITC), AirTouch monitors temperatures and smartly adjusts airflow as needed around your home.

When some rooms get too hot or cold, AirTouch will adjust their airflow to maintain temperature, without wasting energy on rooms already comfortable.

With ITC, you get an additional wireless On/Off switch for each zone in your home.

### True innovation should deliver the future today

No two houses are the same, but AirTouch is an air conditioner control system designed to be adaptable to many different house designs, geographic locations and family lifestyles.