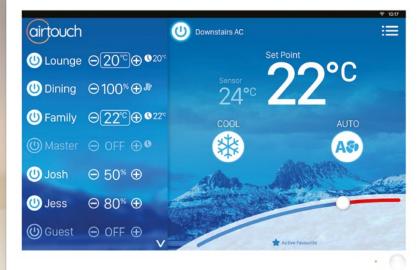

### INDIVIDUAL TEMPERATURE CONTROL

With optional Individual Temperature Control Technology (ITC), AirTouch monitors temperatures and smartly adjusts airflow as needed around your home.

When some rooms get too hot or cold, AirTouch will adjust their airflow to maintain temperature, without wasting energy on rooms already comfortable.

With ITC, you get an additional wireless On/Off switch for each zone in your home.