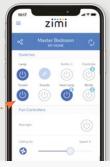

#### With AirTouch

Our newly developed AirTouch 4 App gives you the same level of control of your AC unit as the touchscreen console, allowing anyone with a smartphone or tablet to set their own personal comfort level in the room they are in.

#### Efficiency is everything

With the AirTouch app you can be sure you don't waste energy cooling or heating an empty building.