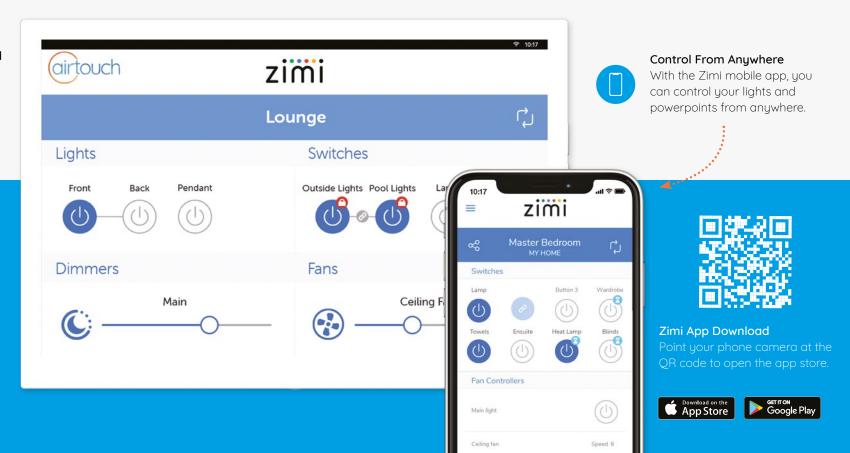

#### With AirTouch

Our newly developed AirTouch 4 App gives you the same level of control of your AC unit as the touchscreen console, allowing anyone with a smartphone or tablet to set their own personal comfort level in the room they are in.

#### Lighting / Power / Smart Switches

Your AirTouch with Zimi Cloud Connect takes the complexity out of connectivity to control what you like, when and how you like.

## Behaviour Link... Your Favourite Control

You can very simply and easily link Zimi devices to experience your favourite smart home accessories for lighting, appliances and more.

Zimi's unique Behaviour Link is a simple solution to control your home.