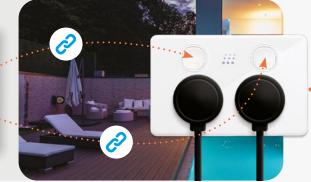

## Switch your outdoor lights on from inside

Great for garden and pool lighting