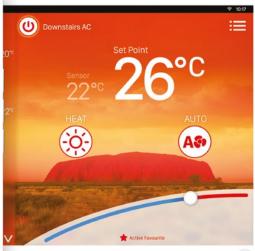

### INDIVIDUAL TEMPERATURE CONTROL

With optional Individual Temperature Control Technology (ITC), AirTouch monitors temperatures and smartly adjusts airflow as needed around your home.

When some rooms get too hot or cold, AirTouch will adjust their airflow to maintain temperature, without wasting energy on rooms already comfortable.

With ITC, you get an additional wireless On/Off switch for each zone in your home.