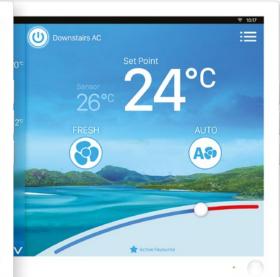

#### Delivering the future today

AirTouch 4 delivers the right temperature, at the right place, at the right time. Whole house comfort, that you can control from anywhere.

### INDIVIDUAL TEMPERATURE CONTROL

With optional Individual Temperature Control Technology (ITC), AirTouch monitors temperatures and smartly adjusts airflow as needed around your home.

When some rooms get too hot or cold, AirTouch will adjust their airflow to maintain temperature, without wasting energy on rooms already comfortable.