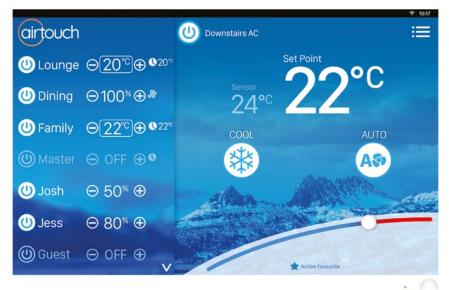

# Comfort, Control, Efficiency Welcome to your smart home

Cool the house down before you get home in summer, or warm it up before you wake up in winter.

2 Consoles

AirTouch 4 can control up to 4 ducted air conditioners and 16 zones across multiple storeys from 1 or 2 consoles in your home.

#### With AirTouch

Our newly developed AirTouch 4 App gives you the same level of control of your AC unit as the touchscreen console, allowing anyone with a smartphone or tablet to set their own personal comfort level in the room they are in.

### INDIVIDUAL TEMPERATURE CONTROL

With optional Individual Temperature Control Technology (ITC), AirTouch monitors temperatures and smartly adjusts airflow as needed around your home.

When some rooms get too hot or cold, AirTouch will adjust their airflow to maintain temperature, without wasting energy on rooms already comfortable.