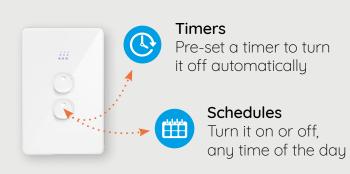

### Heated towels at 6am

Schedule your switches with Zimi

### Never forget to turn it off

A switch with inbuilt timers & schedules adds a touch of simplicity in your everyday life