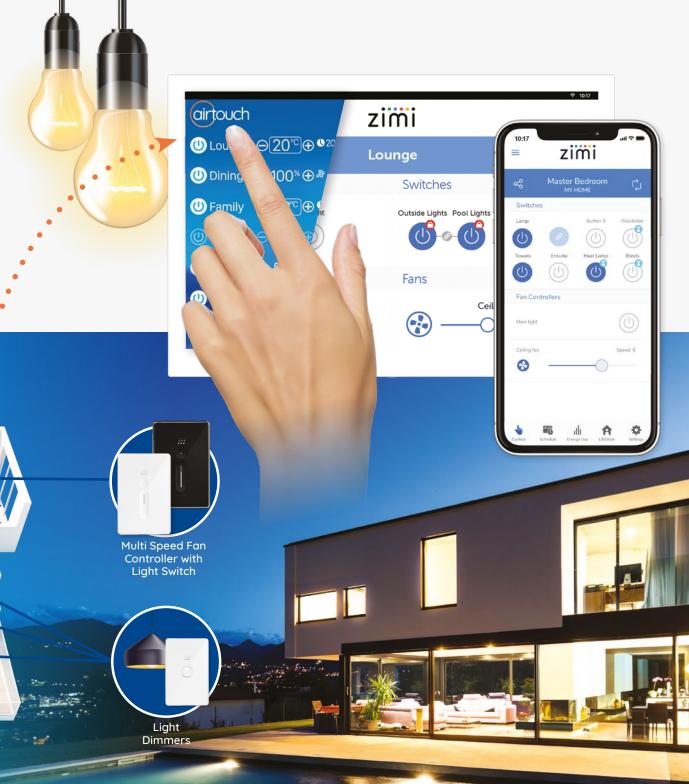

#### With AirTouch

Our newly developed AirTouch 4 App gives you the same level of control of your AC unit as the touchscreen console, allowing anyone with a smartphone or tablet to set their own personal comfort level in the room they are in.

#### Lighting / Power / Smart Switches

Your AirTouch with Zimi Cloud Connect takes the complexity out of connectivity to control what you like, when and how you like.

**Zimi Cloud Connect** future proofs all your Zimi devices allowing for new app and voice updates to be provided.

Expand AirTouch and have a light bulb moment

Set the scene with the right light and temperature with smart lighting and air conditioning.
Control anything from your all in one system.