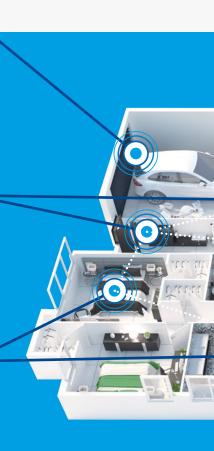

### INDIVIDUAL TEMPERATURE CONTROL

With optional Individual Temperature Control Technology (ITC), AirTouch monitors temperatures and smartly adjusts airflow as needed around your home.

When some rooms get too hot or cold, AirTouch will adjust their airflow to maintain temperature, without wasting energy on rooms already comfortable.

With ITC, you get an additional wireless On/Off switch for each zone in your home.