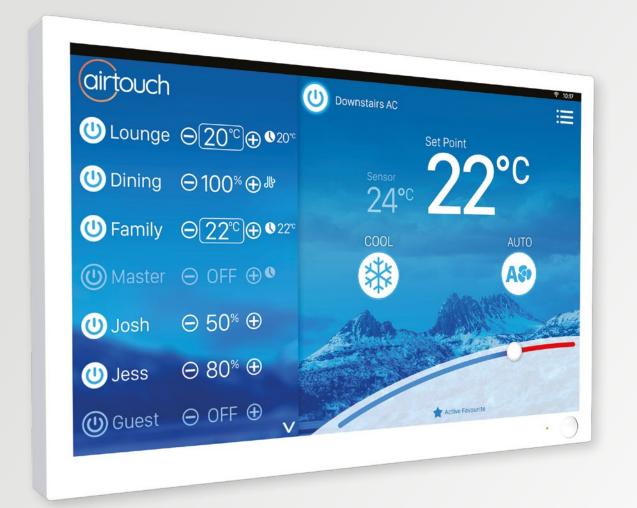

# Comfort, Control, Efficiency Welcome to your smart home

Cool the house down before you get home in summer, or warm it up before you wake up in winter.

2 Consoles

AirTouch 4 can control up to 4 ducted air conditioners and 16 zones across multiple storeys from 1 or 2 consoles in your home.

#### With AirTouch

Our newly developed AirTouch 4 App gives you the same level of control of your AC unit as the touchscreen console, allowing anyone with a smartphone or tablet to set their own personal comfort level in the room they are in.

### INDIVIDUAL TEMPERATURE CONTROL

With optional Individual Temperature Control Technology (ITC), AirTouch monitors temperatures and smartly adjusts airflow as needed around your home.

When some rooms get too hot or cold, AirTouch will adjust their airflow to maintain temperature, without wasting energy on rooms already comfortable.